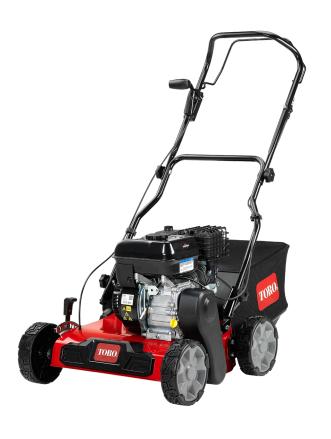

### **40 CM PETROL SCARIFIER**

|                   | 54610                                      |
|-------------------|--------------------------------------------|
| CUTTING WIDTH     | 40 cm                                      |
| ENGINE/MOTOR      | Briggs & Stratton® 163cc<br>XR-750 Series  |
| DRIVE SYSTEM      | Push                                       |
| STARTER           | Recoil                                     |
| WORKING DEPTH     | +10 to -15 mm                              |
| HEIGHT ADJUSTMENT | Single Point                               |
| DECK TYPE         | Steel                                      |
| GRASSBAG CAPACITY | 50 L                                       |
| ROTORS            | 1 x 24 steel springs<br>1 x 18 verticutter |
| WEIGHT            | 41 kg                                      |
| WARRANTY*         | 2-Year Coverage                            |