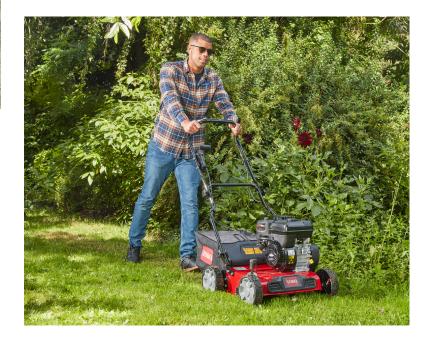

## READY TO TACKLE LARGE LAWNS

Get the extra power and convenience you need to move faster around your lawn and get the job done quicker.

## ADAPTS TO YOUR LAWN CONDITIONS

Use the steel spring rotor for light moss and thatch removal or the verticutter rotor to dig deeper into the soil.

**EASY THATCH REMOVAL** 

With a large-capacity 50 L grassbag, thatch removal is quick and easy.