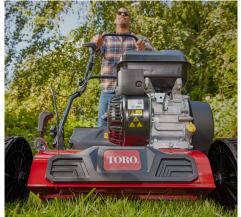

# IMPROVE YOUR LAWN WITH **DE-THATCHING**

### **✓** HEALTHY ROOTS

Removing thick thatch allows for better air circulation to grass roots.