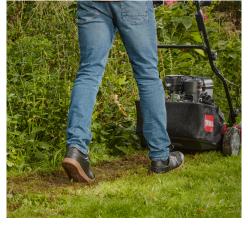

## ADAPTS TO YOUR LAWN CONDITIONS

Use the steel spring rotor for light moss and thatch removal or the verticutter rotor to dig deeper into the soil.

**EASY THATCH REMOVAL** 

With a large-capacity 50 L grassbag, thatch removal is quick and easy.